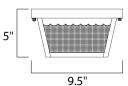

### **MEASUREMENTS**

DIMENSION : 9.5" L x 9.5" W x 5" H

HANGING WEIGHT : 3.22 lb