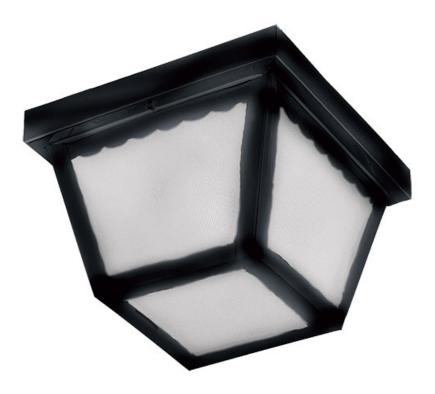

## **PRODUCT DESCRIPTION**

Maxim Lighting's commitment to both the residential lighting and the home building industries will assure you a product line focused on your lighting needs. With Maxim Lighting's Outdoor Essentials collection you will find quality product that is well designed, well priced and readily available.

## **LAMPING**

INPUT VOLTAGE : 120V

: 2 x 60W Incandescent E26 Medium , 120W Total

**BULB INCLUDED** : (Not Included)

DIMMABLE : Yes

# **GLASS**

Frosted FT

#### MATERIAL

Steel, Glass