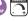

### **MEASUREMENTS**

DIMENSION : 9.5" L x 9.5" W x 5" H

HANGING WEIGHT : 3.22 lb

## **LAMPING**

INPUT VOLTAGE : 120V

: 2 x 60W Incandescent E26 Medium , 120W Total

**BULB INCLUDED** : (Not Included)

DIMMABLE : Yes

# **GLASS**

Frosted FT

#### MATERIAL

Steel, Glass