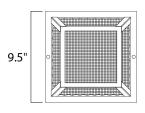

### **MEASUREMENTS**

DIMENSION : 9.5" L x 9.5" W x 5" H

HANGING WEIGHT : 3.22 lb